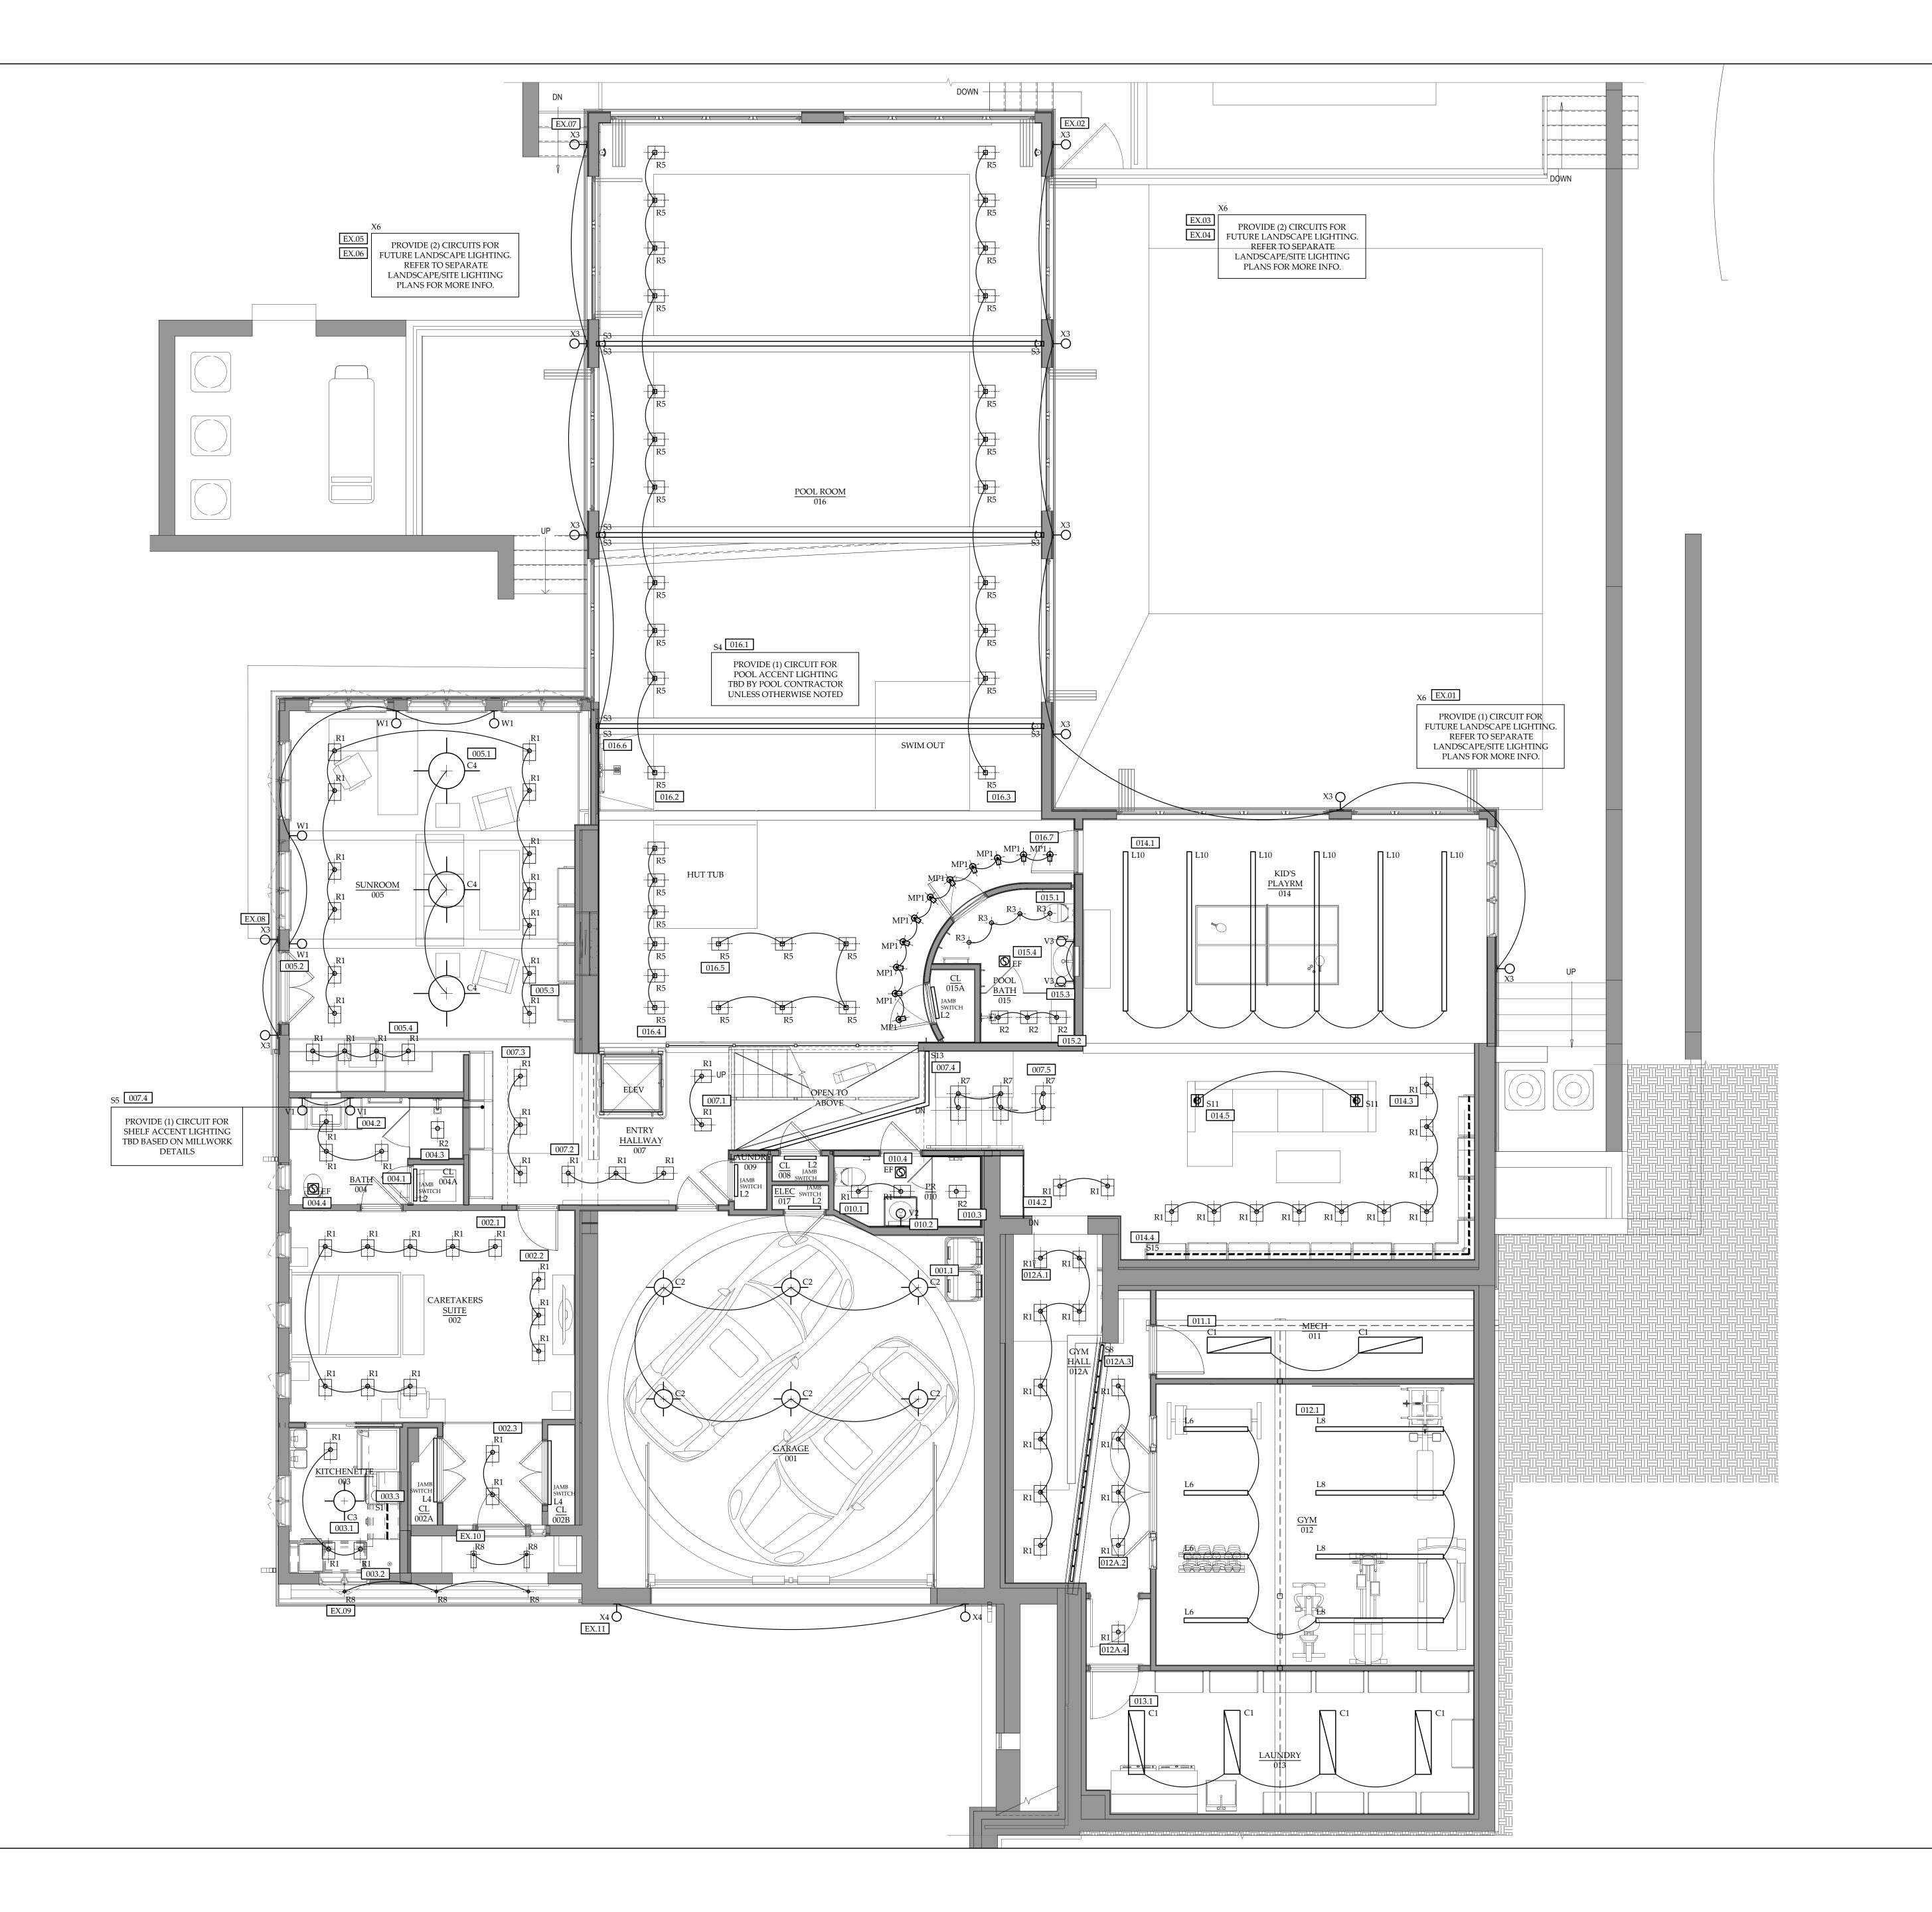

## LIGHTING NOTES

- 1. Refer to Lighting Fixture Schedule written by Conceptual Lighting, LLC for exact specifications for all fixtures represented on the lighting plans.
- Any substitutions to the layout, design or fixture selection should be reviewed by Conceptual Lighting,
- The lighting design represented in these plans is subject to all national and local electrical codes. The electrical contractor is responsible for installing the necessary fixtures in accordance with these codes.
- 4. The plan shows light fixtures in optimum locations. If structural framing members interfere with the placement of the fixtures, please consult with Conceptual Lighting, LLC to determine the best alternative locations.
- 5. All light fixtures have been drawn to scale. In an effort to clarify the plans, a majority of the fixtures do not show installation dimensions. It is the responsibility of the installer to measure all distances before installing the fixtures
- 6. The switching lines on the plans refer to the grouping of the fixtures, not the exact path of the wiring.
- 7. Under cabinet lights are to be mounted at the FRONT EDGE of the underside of the cabinets, facing the backsplash. Separate equal length feeds should be run from the remote transformer(s) to each fixture.
- 8. Aiming of adjustable light fixtures to be performed by Conceptual Lighting, LLC at the discretion of the Client..
- 9. Verify location and quantity of all vanity lights with the Interior Designer before installing.

## LIGHTING SYMBOLS

(See Lighting Fixture Schedule For Exact Specifications)

- ROUND RECESSED LIGHT (with housing outline)
- SQUARE RECESSED LIGHT (with housing outline)
- MINI ROUND RECESSED LIGHT
- EXTERIOR ROUND RECESSED LIGHT
- ROUND RECESSED LIGHT (w/o housing outline)
- DUAL ROUND RECESSED LIGHT
- -+- SURFACE MOUNT/PENDANT (with center point)
- ⊢O WALL SCONCE
- ---- LINEAR LED STRIP
- LINEAR LINE VOLTAGE LED COVE LIGHT
- LINEAR LINE VOLTAGE LED STRIP
- LINEAR RECESSED LED STRIP
- CONTINUOUS LINEAR RECESSED LED STRIP
- 1x4 LED SURFACE MOUNT

LED BACKLIT LAYLIGHT PANEL

- LED MONOPOINT
- BACKLIT VANITY MIRROR

  RECESSED STEP LIGHT
- FLOOR RECEPTACLE
- S EXHAUST FAN
- 100.1 LIGHTING CONTROL SYSTEM LOAD NUMBER

SAMPLE CONCEPTUAL LIGHTING GROUND FLOOR LIGHTING PLAN

> Scale: 1/4" = 1'-0" 6 / 12 / 2019